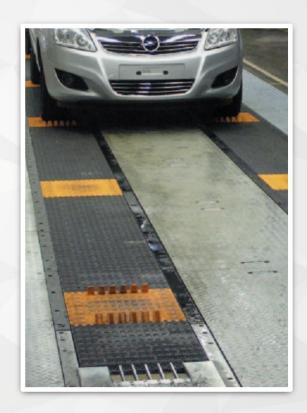

#### Good performance of anti-skid conveyor belt in car-assembly plant

After installed HONGSBELT® HS-1800 series anti-skid conveyor belt, a car-assembly plant fully eliminated ankle and foot injuries caused by skidding. Adoption of HONGSBELT® conveyor belt solutions can also solve contact stress problem, thus reducing back tension and unnatural joint posture. What's more, HONGSBELT® anti-skid conveyor belt shows superior quality and durability in moving platform. Compared with HONGSBELT® solution, the cost of some factories which assemble rubber belt for small(5feet/127mm) moving platform is 50% higher every year. For these factories, it would save much belt maintenance cost replacing their existing belt with HONGSBELT® conveyor belt.