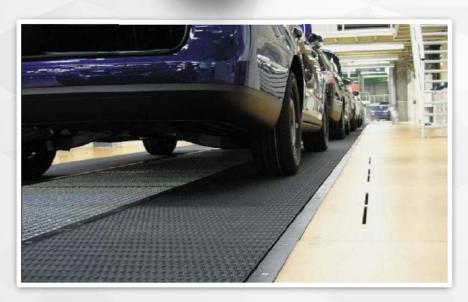

#### Good performance of anti-skid conveyor belt in car-assembly plant

After installed HONGSBELT® HS-1800 series anti-skid conveyor belt, a car-assembly plant fully eliminated ankle and foot injuries caused by skidding. Adoption of HONGSBELT® conveyor belt solutions can also solve contact stress problem, thus reducing back tension and unnatural joint posture. What's more, HONGSBELT® anti-skid conveyor belt shows superior quality and durability in moving platform. Compared with HONGSBELT® solution, the cost of some factories which assemble rubber belt for small(5feet/127mm) moving platform is 50% higher every year. For these factories, it would save much belt maintenance cost replacing their existing belt with HONGSBELT® conveyor belt.