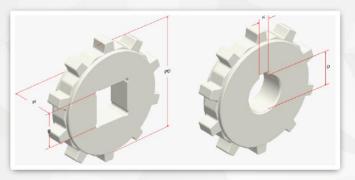

#### -Product Overview

Square Bore Sprockets Round Bore Sprockets

High Polymer 6,000,000 Wear Strip

Pusher

High Polymer Fixed Returner Ring

#### -Product Overview

节距: 63.5mm

最小带宽: 200mm

开孔率: 0% 认证: FDA

连接芯轴: Ø 10mm 是否可加挡板: 否 是否可加裙边: 否 是否转弯: 否