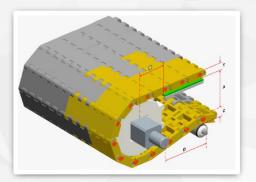

#### -Product Overview

节距: 63.5mm

最小带宽: 200mm

开孔率: 0% 认证: FDA

连接芯轴: Ø 10mm 是否可加挡板: 否 是否可加裙边: 否 是否转弯: 否

#### 基本数据

| 输送带材质     | 拉力       |         |              | 温度       |          | 输送带重量   |
|-----------|----------|---------|--------------|----------|----------|---------|
|           | 直行       |         | 转弯           | ∽ (min ) | * (may ) | (Kg/M²) |
|           | Kg/M(BW) | N/M(BW) | <b>*</b> 科 弓 | ℃ (min.) | ℃ (max.) | (Kg/M²) |
| Acetal    | 10000    | 100000  | -            | -40      | 80       | 33.3    |
| Acetal+AS | 10000    | 100000  | -            | -40      | 85       | 33.3    |