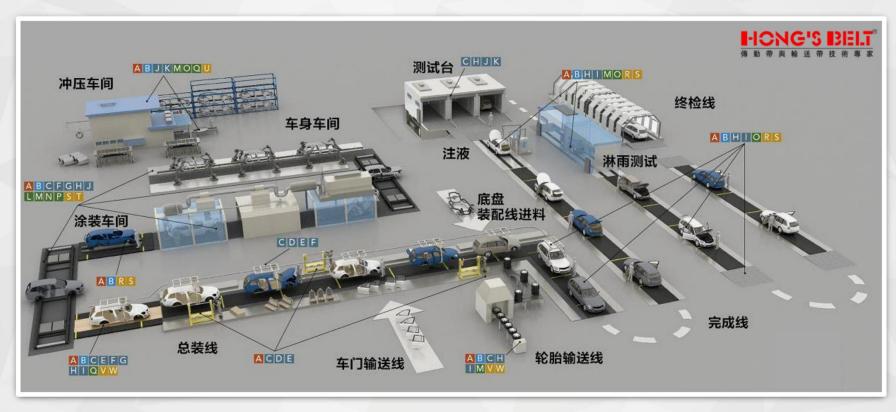

### **Automotive Industry Overview**

- Car Manufacturing
- Car Washing
- Car Maintaining

#### Car Manufacturing

#### Good performance of anti-skid conveyor belt in car-assembly plant

After installed HONGSBELT® HS-1800 series anti-skid conveyor belt, a car-assembly plant fully eliminated ankle and foot injuries caused by skidding. Adoption of HONGSBELT® conveyor belt solutions can also solve contact stress problem, thus reducing back tension and unnatural joint posture. What's more, HONGSBELT® anti-skid conveyor belt shows superior quality and durability in moving platform. Compared with HONGSBELT® solution, the cost of some factories which assemble rubber belt for small(5feet/127mm) moving platform is 50% higher every year. For these factories, it would save much belt maintenance cost replacing their existing belt with HONGSBELT® conveyor belt.

# Field Application

### Field Application-

Assembly Line

### Field Application-

Water Test Line

版权归深圳市华南新海传动机械有限公司所有 Copyright owned by ShenZhen HuaNan XinHai Drive Machine Co.,Ltd

-----Field Application-

#### Whole-car Conveying Line