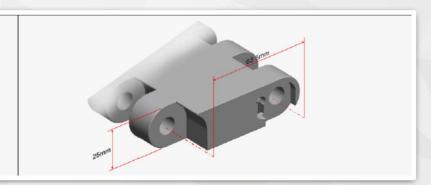

#### -Product Overview

节距: 63.5mm

最小带宽: 200mm

开孔率: 0% 认证: FDA

连接芯轴: Ø 10mm 是否可加挡板: 否 是否可加裙边: 否 是否转弯: 否