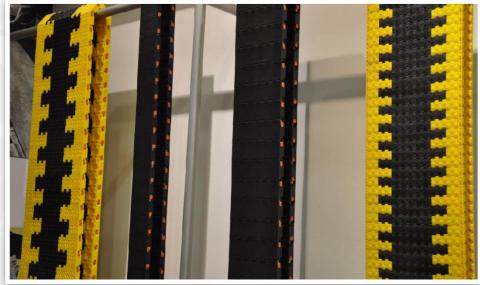

#### -Product Overview

Square Bore Sprockets Round Bore Sprockets

High Polymer 6,000,000 Wear Strip

Pusher

High Polymer Fixed Returner Ring

#### -Product Overview

节距: 63.5mm

最小带宽: 200mm

开孔率: 0% 认证: FDA

连接芯轴: Ø 10mm 是否可加挡板: 否 是否可加裙边: 否 是否转弯: 否