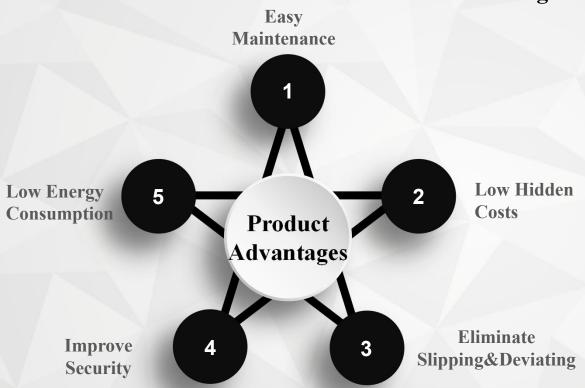

#### -Product Advantages

We, HONGSBELT, have been proving our highquality and innovation through constantly introduction of new materials. After successful cooperation with our customers, we have developed a large number of optional belt solutions for heavyduty automotive industry.

Due to obvious advantages compared to traditional conveyor belt, after eliminating a lot of after-sale service&security risks, we have largely invested in the development of modular conveyor belt.

Compared with traditional steel chains,

HONGSBELT independently developed HS-1800 series conveyor belt and related machine accessories have lots of advantages. Hongsbelt can provide comprehensive solutions for customers.