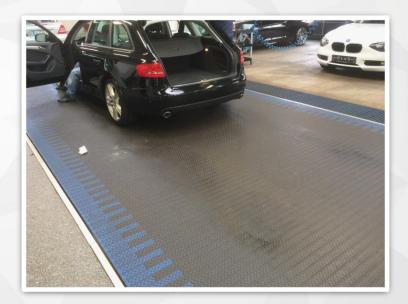

#### Car washing channel

By replacing the complex components like entrance corrector, guide rail and chains with HONGSBELT® smooth, continuous conveyor belt, car washing industry can significantly improve personnel safety and reduce car damaging accident. High-quality HONGSBELT® conveyor belt enables car washing operators to save time and money through standardized process. By reducing risk and improve employee safety, they can also decrease insurance costs.

A, Protect car from unnecessary damage--Those car washes which equipped with HONGSBELT® conveyor belt allow customers' car to drive directly onto the conveyor belt instead of aligning in the complex correction, thus avoiding damage to cars. With the removal of guide rail and chains, damage to rims, tires, brake parts, customized exhaust pipes and car body has also been effectively avoided.

B, Improve personnel safety--Car washes can be installed HONGSBELT® conveyor belt right paralleled to the concrete floor, which enables staff working directly on the conveyor belt without moving from one plane to the other.