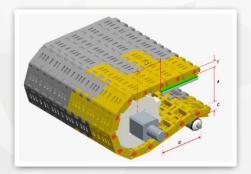

#### -Product Overview

#### -Product Overview

HS-1800A (General Assembly Line)

HS-1800B (Water Test Line, Cleaning Line)

HS-1800A-100 (Skidding Line)

HS-1800D (Assembly Line, Checking Line)

#### -Product Overview

Square Bore Sprockets Round Bore Sprockets

High Polymer 6,000,000 Wear Strip

Pusher

High Polymer Fixed Returner Ring

#### -Product Overview

节距: 63.5mm

最小带宽: 200mm

开孔率: 0% 认证: FDA

连接芯轴: Ø 10mm 是否可加挡板: 否 是否可加裙边: 否 是否转弯: 否