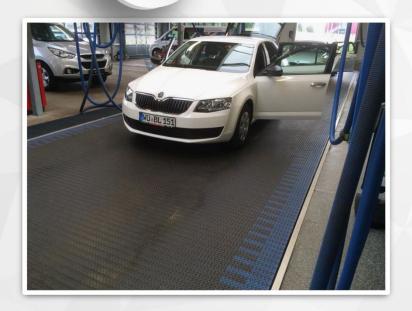

#### Car washing channel

By replacing the complex components like entrance corrector, guide rail and chains with HONGSBELT® smooth, continuous conveyor belt, car washing industry can significantly improve personnel safety and reduce car damaging accident. High-quality HONGSBELT® conveyor belt enables car washing operators to save time and money through standardized process. By reducing risk and improve employee safety, they can also decrease insurance costs.

A, Protect car from unnecessary damage--Those car washes which equipped with HONGSBELT® conveyor belt allow customers' car to drive directly onto the conveyor belt instead of aligning in the complex correction, thus avoiding damage to cars. With the removal of guide rail and chains, damage to rims, tires, brake parts, customized exhaust pipes and car body has also been effectively avoided.

B, Improve personnel safety--Car washes can be installed HONGSBELT® conveyor belt right paralleled to the concrete floor, which enables staff working directly on the conveyor belt without moving from one plane to the other.