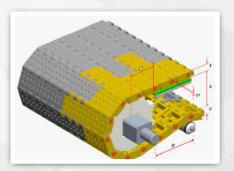

#### -Product Overview

#### -Product Overview

HS-1800A (General Assembly Line)

HS-1800B (Water Test Line, Cleaning Line)

HS-1800A-100 (Skidding Line)

HS-1800D (Assembly Line, Checking Line)

#### -Product Overview

Square Bore Sprockets Round Bore Sprockets

High Polymer 6,000,000 Wear Strip

Pusher

High Polymer Fixed Returner Ring

#### -Product Overview

节距: 63.5mm

最小带宽: 200mm

开孔率: 0% 认证: FDA

连接芯轴: Ø 10mm 是否可加挡板: 否 是否可加裙边: 否 是否转弯: 否