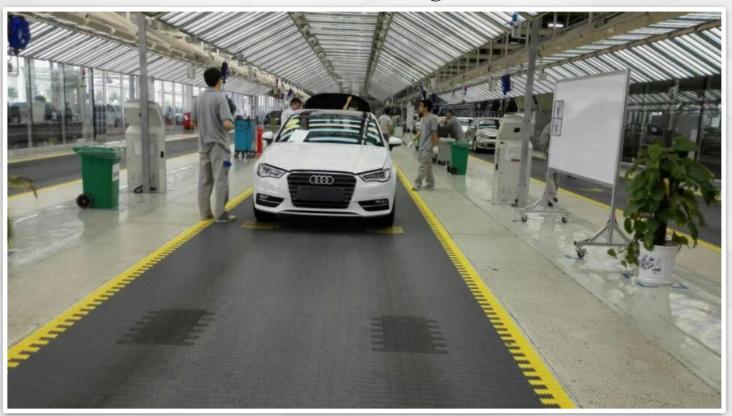

#### Car Manufacturing

#### Good performance of anti-skid conveyor belt in car-assembly plant

After installed HONGSBELT® HS-1800 series anti-skid conveyor belt, a car-assembly plant fully eliminated ankle and foot injuries caused by skidding. Adoption of HONGSBELT® conveyor belt solutions can also solve contact stress problem, thus reducing back tension and unnatural joint posture. What's more, HONGSBELT® anti-skid conveyor belt shows superior quality and durability in moving platform. Compared with HONGSBELT® solution, the cost of some factories which assemble rubber belt for small(5feet/127mm) moving platform is 50% higher every year. For these factories, it would save much belt maintenance cost replacing their existing belt with HONGSBELT® conveyor belt.