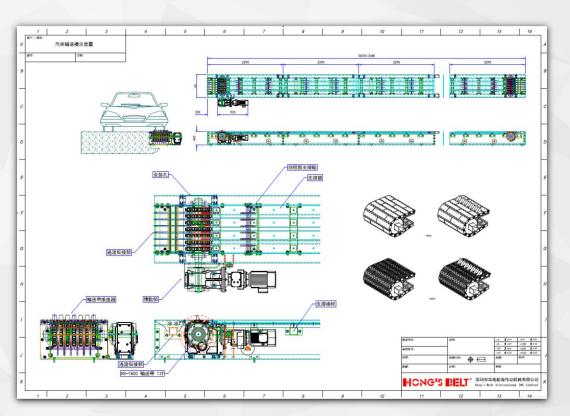

### -Project Drawing

Single-track Conveying Line

### -Project Drawing

Dual-track Final Inspection Line