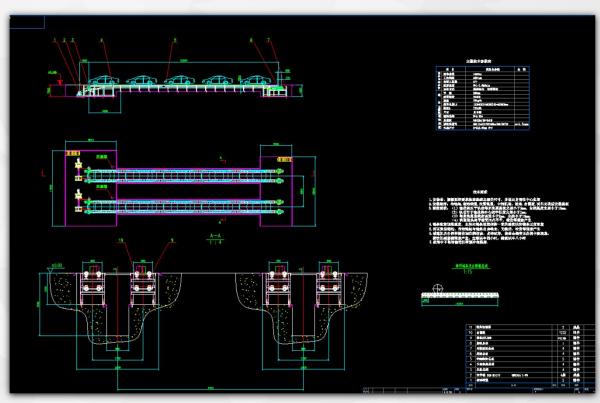

### -Project Drawing

Single-track Conveying Line

### -Project Drawing

Dual-track Final Inspection Line