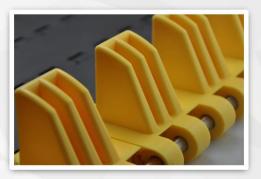

#### -Product Overview

Square Bore Sprockets Round Bore Sprockets

High Polymer 6,000,000 Wear Strip

Pusher

High Polymer Fixed Returner Ring

#### -Product Overview

节距: 63.5mm

最小带宽: 200mm

开孔率: 0% 认证: FDA

连接芯轴: Ø 10mm 是否可加挡板: 否 是否可加裙边: 否 是否转弯: 否