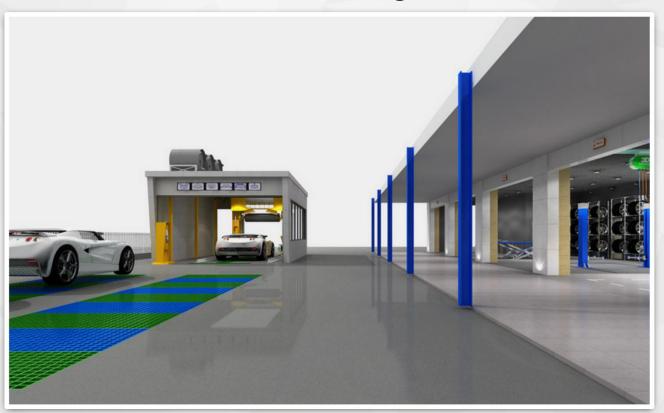

### **Car Washing**

#### Car washing channel

By replacing the complex components like entrance corrector, guide rail and chains with HONGSBELT® smooth, continuous conveyor belt, car washing industry can significantly improve personnel safety and reduce car damaging accident. High-quality HONGSBELT® conveyor belt enables car washing operators to save time and money through standardized process. By reducing risk and improve employee safety, they can also decrease insurance costs.

A, Protect car from unnecessary damage--Those car washes which equipped with HONGSBELT® conveyor belt allow customers' car to drive directly onto the conveyor belt instead of aligning in the complex correction, thus avoiding damage to cars. With the removal of guide rail and chains, damage to rims, tires, brake parts, customized exhaust pipes and car body has also been effectively avoided.

B, Improve personnel safety--Car washes can be installed HONGSBELT® conveyor belt right paralleled to the concrete floor, which enables staff working directly on the conveyor belt without moving from one plane to the other.