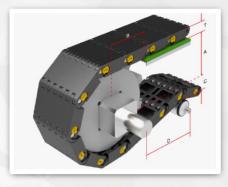

#### Functional Structure

#### HS-1800D standard modular chains

#### **Assemble standard PA rods**

**Higher Performance** 

Safer and more Stable

Easier Maintenance

Heavier Load

#### **Functional Structure**

HS-1800D hybrid modular chains

Assemble enhanced stainless steel locks and rods

**Higher Performance** 

Safer and more Stable

Easier Maintenance

Heavier Load

#### -Functional Structure-