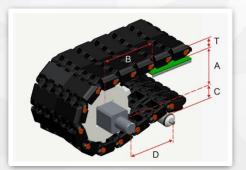

### Technical Data

HS-502A

Pitch: 25mm

Minimum Width: 178mm

Open Area: 0% Approved: FDA Rod: Ø 4.9mm Flight: Yes Side Guard: No

Curve: No

## Technical Data

Pitch: 25.4mm

Minimum Width: 150mm

Open Area: 0%

Approved: FDA

Rod: Ø 5mm

Flight: No

Side Guard: No Curve: No

#### Technical Data

**HS-2800C** 

Pitch: 25mm

Minimum Width: 179.5mm

Open Area: 0% Approved: FDA Rod: Ø 4mm Flight: No Side Guard: No

Curve No

Matching **Sprocket** 

### Technical Data

HS-3800C

Pitch: 50.8mm

Minimum Width: 259mm

Open Area: 5%

Permit: FDA

Rod: Ø 6mm

Flight: Non

#### Technical Data

HS-1800E

Pitch: 63.5mm

Minimum Width:200mm

Open Area: 0%

Approved: FDA

stainless steel Rod: Ø 10mm

Flight: No