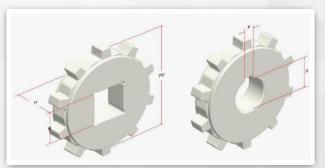

### Technical Data

HS-502A

Pitch: 25mm

Minimum Width: 178mm

Open Area: 0% Approved: FDA Rod: Ø 4.9mm Flight: Yes Side Guard: No

Curve: No

## Technical Data

Pitch: 25.4mm

Minimum Width: 150mm

Open Area: 0%

Approved: FDA

Rod: Ø 5mm

Flight: No

Side Guard: No Curve: No

#### Technical Data

**HS-2800C** 

Pitch: 25mm

Minimum Width: 179.5mm

Open Area: 0% Approved: FDA Rod: Ø 4mm Flight: No Side Guard: No

Curve No

Matching **Sprocket** 

### Technical Data

HS-3800C

Pitch: 50.8mm

Minimum Width: 259mm

Open Area: 5%

Permit: FDA

Rod: Ø 6mm

Flight: Non

#### Technical Data

HS-1800E

Pitch: 63.5mm

Minimum Width:200mm

Open Area: 0%

Approved: FDA

stainless steel Rod: Ø 10mm

Flight: No