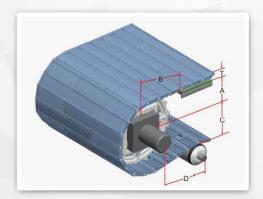

### Technical Data

HS-3800C

Pitch: 50.8mm

Minimum Width: 259mm

Open Area: 5%

Permit: FDA

Rod: Ø 6mm

Flight: Non

Side Guard: Non

Curve: Non