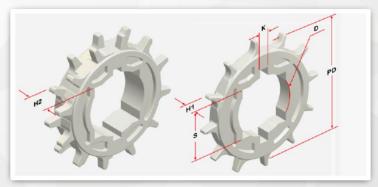

#### Technical Data

**HS-2800C** 

Pitch: 25mm

Minimum Width: 179.5mm

Open Area: 0% Approved: FDA Rod: Ø 4mm Flight: No Side Guard: No

Curve No

Matching **Sprocket** 