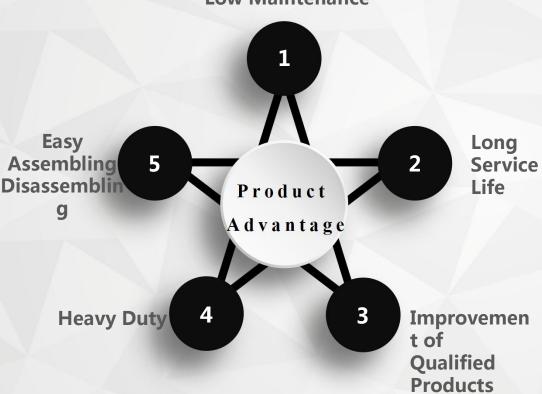

## Product Advantage

Firm, reliable and simple means of conveying

Linked by modules

It can be made up of different width, length, pitch and surface type

Suitable for heavy-duty applications, belt strength up to

1200KG/m² when operating

Smooth speeds up to 40m/min, with smooth start and

smooth stop

Long service life, low maintenance

Clean surface can improve production quality