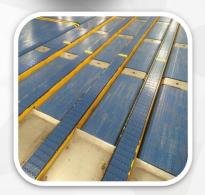

## Product Advantage

Firm, reliable and simple means of conveying

Linked by modules

It can be made up of different width, length, pitch and surface type

Suitable for heavy-duty applications, belt strength up to

1200KG/m² when operating

Smooth speeds up to 40m/min, with smooth start and

smooth stop

Long service life, low maintenance

Clean surface can improve production quality