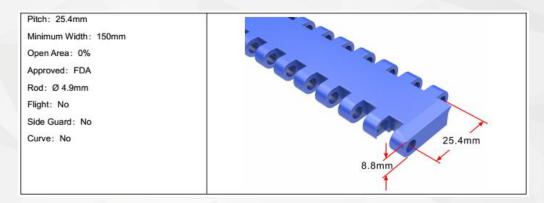

## Technical Data

Pitch: 25.4mm

Minimum Width: 150mm

Open Area: 0%

Approved: FDA

Rod: Ø 5mm

Flight: No

Side Guard: No Curve: No