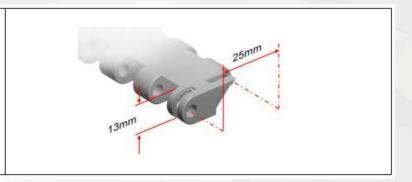

### Technical Data

HS-502A

Pitch: 25mm

Minimum Width: 178mm

Open Area: 0% Approved: FDA Rod: Ø 4.9mm Flight: Yes Side Guard: No

Curve: No