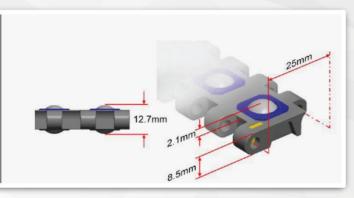

### Technical Data

HS-502A

Pitch: 25mm

Minimum Width: 178mm

Open Area: 0% Approved: FDA Rod: Ø 4.9mm Flight: Yes Side Guard: No

Curve: No

## Technical Data

Pitch: 25.4mm

Minimum Width: 150mm

Open Area: 0%

Approved: FDA

Rod: Ø 5mm

Flight: No

Side Guard: No Curve: No