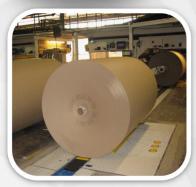

# **Application Overview**

A corrugated cardboard packaging plant can be divided into seven different sections

- Corrugated cardboard producing workshop
- Product position exchange
- Unscrambler
- Finished product storing, packaging, conveying

#### **Typical Plant Design**

- Corrugated machinery
- Down stackers
- 90°stack transfer
- Transfer car
- Storage area
- Unscrambler
- Packing, loading, transporting