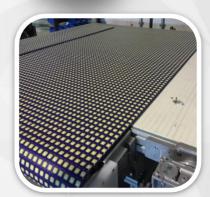

#### Site Application-

Smart logistics conveyor system

Belt type:
HS-502A-HD
HS-1500A-HD(Thicker Type)

Rotary disk conveying equipment

Belt type: HS-502A-HD

XY conveyor system

Belt type:
HS-502A-HD
HS-1500A-HD(Thicker Type)

Corrugated ground modular conveying line

Belt type:
HS-502A-HD
HS-1500A-HD(Thicker Type)