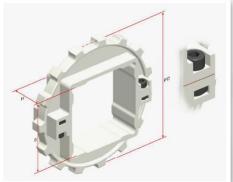

#### Technical Data

**HS-2800C** 

Pitch: 25mm

Minimum Width: 179.5mm

Open Area: 0% Approved: FDA Rod: Ø 4mm Flight: No Side Guard: No

Curve No

Matching **Sprocket** 