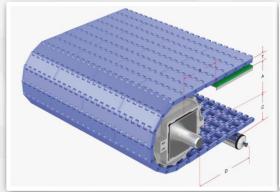

### Technical Data

HS-502A

Pitch: 25mm

Minimum Width: 178mm

Open Area: 0% Approved: FDA Rod: Ø 4.9mm Flight: Yes Side Guard: No

Curve: No