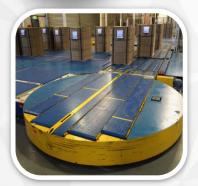

Realize the most accurate corrugated cardboard conveying, the direction and position of stack can be rightly changed. The transfer car and moving conveying provide a smooth delivery in individual conveying. If flowing needed, the stack can be sent to any direction by the rotary disc.