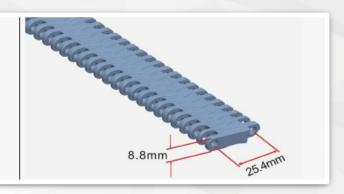

## Technical Data

Pitch: 25.4mm

Minimum Width: 150mm

Open Area: 0%

Approved: FDA

Rod: Ø 5mm

Flight: No

Side Guard: No Curve: No