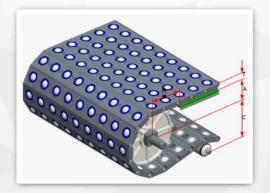

### Technical Data

HS-502A

Pitch: 25mm

Minimum Width: 178mm

Open Area: 0% Approved: FDA Rod: Ø 4.9mm Flight: Yes Side Guard: No

Curve: No

## Technical Data

Pitch: 25.4mm

Minimum Width: 150mm

Open Area: 0%

Approved: FDA

Rod: Ø 5mm

Flight: No

Side Guard: No Curve: No

#### Technical Data

**HS-2800C** 

Pitch: 25mm

Minimum Width: 179.5mm

Open Area: 0% Approved: FDA Rod: Ø 4mm Flight: No Side Guard: No

Curve No

Matching **Sprocket** 

### Technical Data

HS-3800C

Pitch: 50.8mm

Minimum Width: 259mm

Open Area: 5%

Permit: FDA

Rod: Ø 6mm

Flight: Non

#### Technical Data

HS-1800E

Pitch: 63.5mm

Minimum Width:200mm

Open Area: 0%

Approved: FDA

stainless steel Rod: Ø 10mm

Flight: No