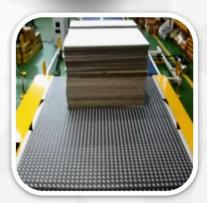

#### Requirements of corrugated cardboard production line

- Safe and stable conveying stack
- Stack height should be at least three times bigger than stack width
- The smallest stack ensures secure conveying
- No degradation to underlying paper, no effect on quality
- No paper spread, no deformation
- Belt strength 1200KG/m²

- High transport and storage capacity
- Bidirectional conveying
- Speeds up to 40m/min, with smooth rotation, start, stop
- Safe operation, long service life and minimum maintenance costs
- Simple and convenient installation
- Interface easily clean