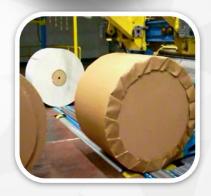

# **Application Overview**

A corrugated cardboard packaging plant can be divided into seven different sections

- Corrugated cardboard producing workshop
- Product position exchange
- Unscrambler
- Finished product storing, packaging, conveying

#### **Typical Plant Design**

- Corrugated machinery
- Down stackers
- 90°stack transfer
- Transfer car
- Storage area
- Unscrambler
- Packing, loading, transporting