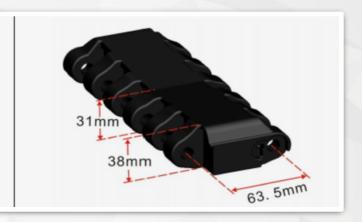

#### Technical Data

HS-1800E

Pitch: 63.5mm

Minimum Width:200mm

Open Area: 0%

Approved: FDA

stainless steel Rod: Ø 10mm

Flight: No

Side Guard: No

Curve: No

Matching Sprocket