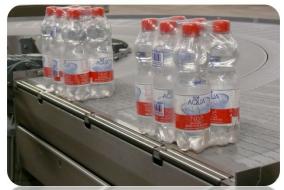

### Coca Cola Process and Conveyor belt Application

Queuing HS-F1000A

Membrane Charter HS-1100A

Straight Turning conveying HS-300B-HD

Accumulation HS-LBP 821

Turning conveying HS-1201B

Accumulation HS-LBP 882