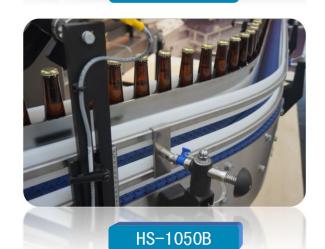

#### **HONGSBELT Beverage Industry Application-Chains Conveyor Belt**

HS-1060A

HS-F1000B

HS-1050B

HS-1060A

HS-7100