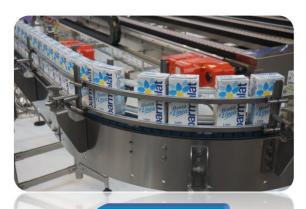

#### **HONGSBELT Beverage Industry Application-Chains Conveyor Belt**

HS-1060A

HS-F1000B

HS-1050B

HS-1060A

HS-7100