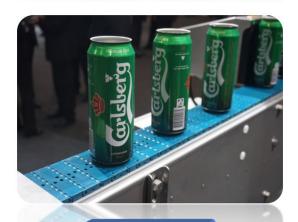

#### **HONGSBELT Beverage Industry Application-Chains Conveyor Belt**

HS-1060A

HS-F1000B

HS-1050B

HS-1060A

HS-7100